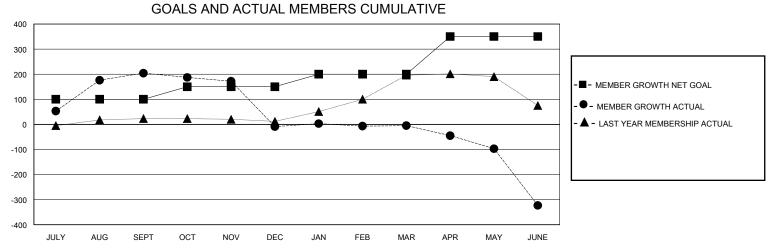

## District 321A3

Results as of: 6/30/2024

| GMT:          |               |             | GMT CA        |                       |                        |                         |                                                    |  |
|---------------|---------------|-------------|---------------|-----------------------|------------------------|-------------------------|----------------------------------------------------|--|
|               | Cluk          | os          |               | Members               |                        |                         |                                                    |  |
|               | RESULTS FOR   | R 2023-2024 |               | RESULTS FOR 2023-2024 |                        |                         |                                                    |  |
| QUARTER       | NEW CLUB GOAL | NEW CLUBS   | DROPPED CLUBS | QUARTER MEMB          | SER GROWTH NET<br>GOAL | MEMBER GROWTH<br>ACTUAL | DROPPED<br>MEMBERS ACTUAL<br>(including transfers) |  |
| JULY/AUG/SEPT | 5             | 4           | 0             | JULY/AUG/SEPT         | 100                    | 297                     | 72                                                 |  |
| OCT/NOV/DEC   | 0             | 0           | 6             | OCT/NOV/DEC           | 50                     | 43                      | 252                                                |  |
| JAN/FEB/MAR   | 2             | 1           | 3             | JAN/FEB/MAR           | 50                     | 40                      | 35                                                 |  |
| APR/MAY/JUNE  | 3             | 1           | 1             | APR/MAY/JUNE          | 150                    | 52                      | 364                                                |  |